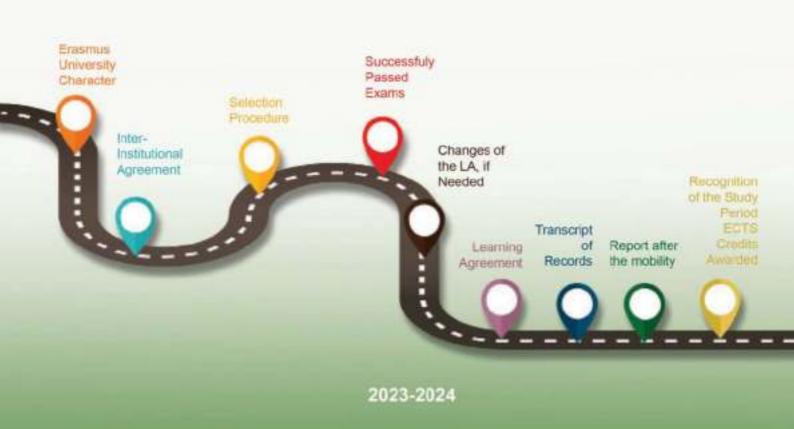

Admission and Registration of Erasmus+ Incoming Students

The required documents for incoming Erasmus+ students at Medical University - Sofia are:

- Standard Student Application Form
- Learning Agreement for Studies/Traineeship
- Three passport photographs
- Valid transcript of academic records

The deadline for the application procedure is June 15th for students applying for the entire academic year or for the first semester of the respective academic year only, and December 1st for students applying for the second semester. Upon arrival all incoming students should report to the Office of International Relations at the University. In addition, the incoming students should register with the respective Faculty offices. The admission of the applying Erasmus+ candidates is based on their sufficient for Medical University – Sofia standards adequate background knowledge and academic ability to pursue successfully the proposed programme of study. Erasmus+ students do not pay the due tuition, yet accommodation at the dormitory must be paid.