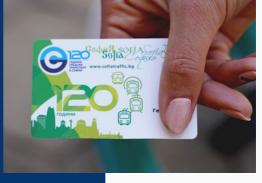

# **Transport facilities**

All Erasmus+ Incoming students use discount cards that are at a reasonable price and these passes are issued/loaded after submission of ID card and student's paper certificate of public transport, issued by the MU-Sofia (1 hard copy for every following month).

For students having international student's identity card /ISIC/ - passes are issued/loaded after submission of ISIC card.

Offices for sale of transportation documents (incl. Issuing electronic cards):