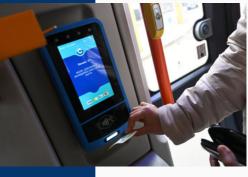

# **Transport facilities**

All Erasmus+ Incoming students use discount cards that are at a reasonable price and these passes are issued/loaded after submission of ID card and student's paper certificate of public transport, issued by the MU-Sofia (1 hard copy for every following month).

For students having international student's identity card /ISIC/ - passes are issued/loaded after submission of ISIC card.

Offices for sale of transportation documents (incl. Issuing electronic cards):